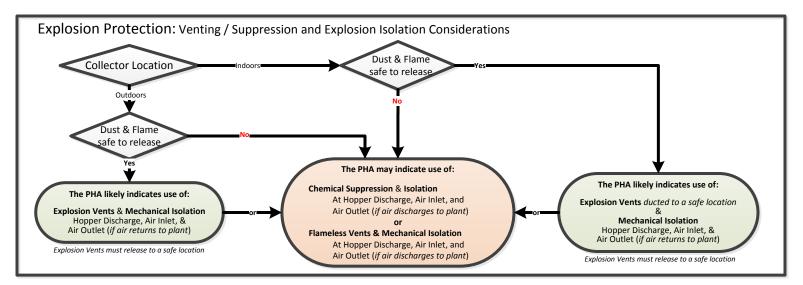

## **EXAMPLES OF MITIGATION SELECTIONS**

The results below reflect common situations, however mitigation strategies are influenced by variables not included in this simplified chart. Process owners should use the outcome of their PHA and discussions with mitigation strategy experts before making actual strategy selections.