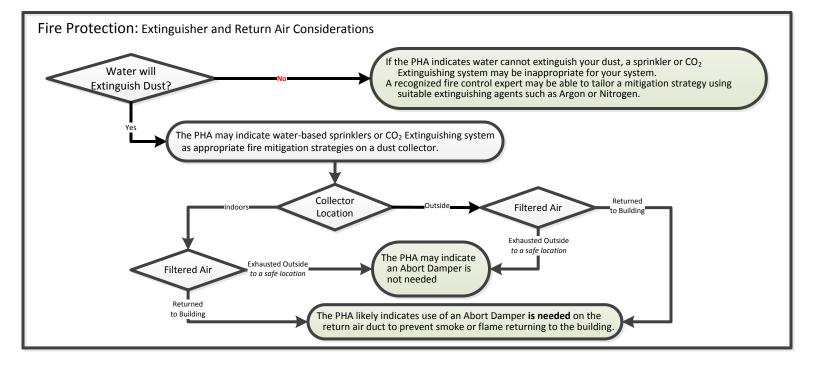

## **EXAMPLES OF MITIGATION SELECTIONS**

The results below reflect common situations, however mitigation strategies are influenced by variables not included in this simplified chart. Process owners should use the outcome of their PHA and discussions with mitigation strategy experts before making actual strategy selections.