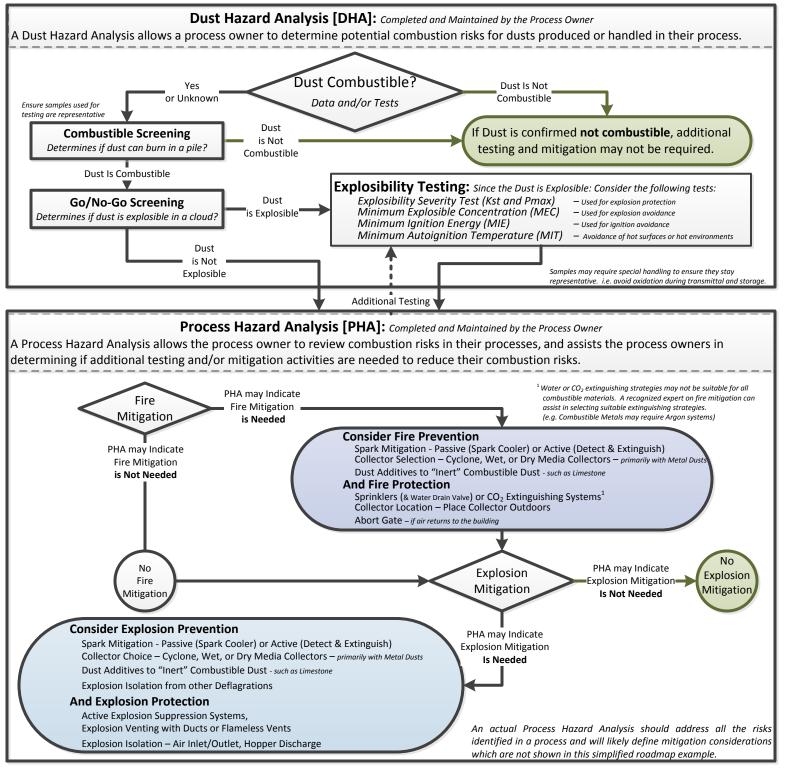

## **COMBUSTIBLE DUST ROADMAP**

This chart illustrates a typical process for a process owner if combustible dust may be produced or handled in a process. The process owner's final selection of dust collectors and risk mitigation strategies should be based on the outcome of a Dust Hazard / Process Hazard Analysis performed by the process owner. Although early engagement of a dust collector supplier provides helpful insights on the availability and features of various products, process owners should consult with a combustible dust expert and/or a process safety expert before making actual product and mitigation strategy selections.

Important Information: It is the process owner's responsibility to understand the risks in their process and to mitigate those risks in accordance with all applicable laws, regulations and standards, including consideration of those published by the NFPA. Note this Roadmap may not identify all potential mitigation steps and does not cover the commissioning and on-going testing and maintenance required for various mitigation strategies. This roadmap is a high-level summary of steps for a process owner to consider and is not intended as a replacement for careful review of all applicable laws, regulations, and standards. Equipment suppliers can assist a process owner in understanding what products are available to help mitigate their risks but they are not regulatory experts. If you need assistance finding an expert in the field, please contact us and we will assist you in finding resource options. Please note that various strategies can help mitigate, but not eliminate the risks of fire and explosion.