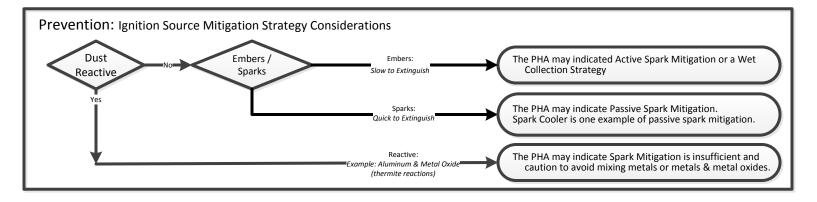

## **EXAMPLES OF MITIGATION SELECTIONS**

The results below reflect common situations, however mitigation strategies are influenced by variables not included in this simplified chart. Process owners should use the outcome of their PHA and discussions with mitigation strategy experts before making actual strategy selections.